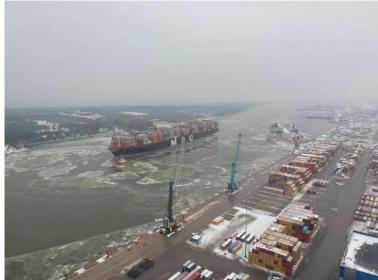

burg

- Warehouse class A
- 16′000 sqm
- License for the storage
  of dangerous goods
- Tinting workshop
- Warehouse management system WMS STORE



Chelyabinsk

5'000 sam

**Railway** access

Warehouse

WMS STORE

Warehouse of class B+

License for the storage

of dangerous goods

management system

- Warehouse of class B+
  - 5'000 sqm

•

License for the storage of dangerous goods

**Novosibirsk** 

- Railway access
- Warehouse management system WMS STORE



Litvinovo Moscow

- Warehouse class A
- 11′000 sqm
  - Warehouse management system WMS STORE

## Challenges

- Impact on Logistics & Supply Chain Operations
- Supply Chains are volatile
- Sales & Trading with Russia



#### **Route example:**

- Germany
- Poland
- Lithuania (Ahlers Klaipeda)
- Latvia
- Russia

#### Klaipeda Seaport



#### Ahlers

## Спасибо!

# Solutions Beyond Logistics