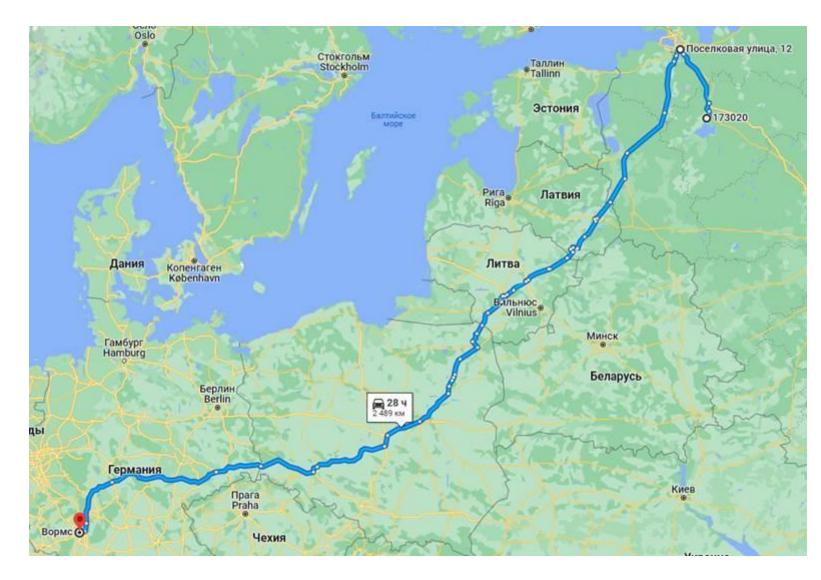

#### **Route example:**

- Germany
- Poland
- Lithuania (Ahlers Klaipeda)
- Latvia
- Russia